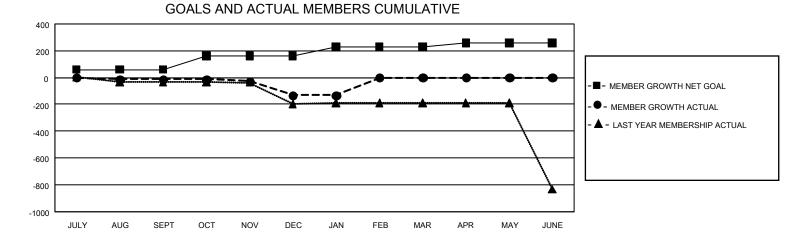

## GMT MONTHLY MEMBERSHIP PROGRESS REPORT

GMT Constitutional Area 5 - C, Group A

REPORT DOES NOT INCLUDE CLUBS IN UNDISTRICTED AREAS.

| Clubs         |               |             |               | Members               |                        |                         |                                                    |  |  |
|---------------|---------------|-------------|---------------|-----------------------|------------------------|-------------------------|----------------------------------------------------|--|--|
|               | RESULTS FOR   | R 2019-2020 |               | RESULTS FOR 2019-2020 |                        |                         |                                                    |  |  |
| QUARTER       | NEW CLUB GOAL | NEW CLUBS   | DROPPED CLUBS | QUARTER MEM           | BER GROWTH NET<br>GOAL | MEMBER GROWTH<br>ACTUAL | DROPPED<br>MEMBERS ACTUAL<br>(including transfers) |  |  |
| JULY/AUG/SEPT | 0             | 0           | 1             | JULY/AUG/SEPT         | 180                    | 25                      | 24                                                 |  |  |
| OCT/NOV/DEC   | 0             | 0           | 0             | OCT/NOV/DEC           | 300                    | 50                      | 138                                                |  |  |
| JAN/FEB/MAR   | 0             | 0           | 0             | JAN/FEB/MAR           | 210                    | 0                       | 0                                                  |  |  |
| APR/MAY/JUNE  | 0             | 0           | 0             | APR/MAY/JUNE          | 90                     | 0                       | 0                                                  |  |  |